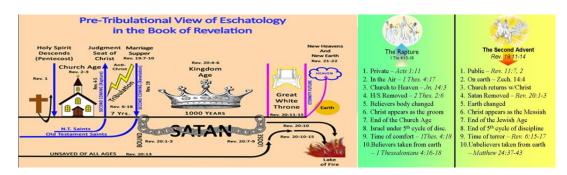

## WE WISH TO SEE JESUS WHEN HE REIGNS IN HIS KINGDOM ON EARTH

After the Tribulaion Period on Earth, we see Jesus ...

- 1. \_\_\_\_\_\_ to the Earth with His saints. (Rev.19:11-16; Matt. 24:27-31)
- 2. \_\_\_\_\_\_ the armies of the Earth under the Anti-Christ's command in the military campaign of Armageddon. (Rev. 19:17-21; Zech. 14)
- 3. \_\_\_\_\_\_ the \_\_\_\_ day transition for the setting up of His kingdom on the Earth. (Dan. 12:11-13)

- 4. \_\_\_\_\_\_ the remaining inhabitants of the Earth in the Sheep & Goat judgment to determine entrance into the Kingdom or not. (Matthew 25:31-46; 7:21-23)
- 5. \_\_\_\_\_\_ the OT covenantal promises to Israel. (Gen.12; Deut. 30; 2 Sam.7; Jer. 31)

4) WHO will RULE with and under Jesus Christ?

- 5) What will happen to the CURSE during Christ's kingdom?
- 6) What will be true SPIRITUALLY of Christ's Kingdom on Earth at its BEGINNING?
- 7) WHERE and WHAT will be the KEY PLACE of WORSHIP in Christ's Kingdom on Earth?
  - What have we learned about the Lord Jesus Christ in this study?
  - How does all of this apply to you?