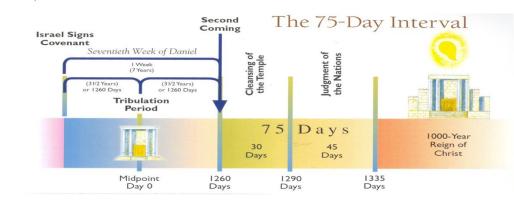

## WE WISH TO SEE JESUS WHEN HE REIGNS IN HIS KINGDOM ON EARTH

After the Tribulaion Period on Earth, we see Jesus ...

- 1. \_\_\_\_\_\_ to the Earth with His saints. (Rev.19:11-16; Matt. 24:27-31)
- 2. \_\_\_\_\_\_ the armies of the Earth under the Anti-Christ's command in the military campaign of Armageddon. (Rev. 19:17-21; Zech. 14)
- 3. \_\_\_\_\_\_ the \_\_\_\_ day transition for the setting up of His kingdom on the Earth. (Dan. 12:11-13)