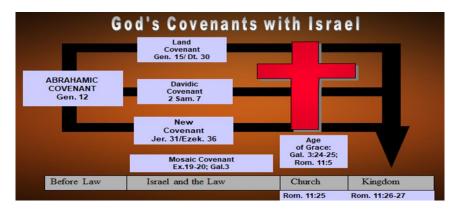

- 4. \_\_\_\_\_\_ the remaining inhabitants of the Earth in the Sheep & Goat judgment to determine entrance into the Kingdom or not. (Matthew 25:31-46; 7:21-23)
- 5. \_\_\_\_\_\_ the OT covenantal promises to Israel. (Gen.12; Deut. 30; 2 Sam.7; Jer. 31)