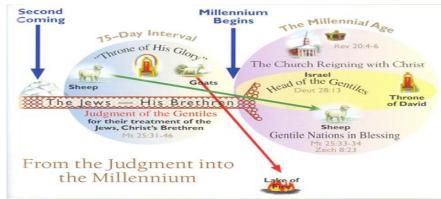

## WE WISH TO SEE JESUS WHEN HE REIGNS IN HIS KINGDOM ON EARTH

After the Tribulaion Period on Earth, we see Jesus ...

- 1. \_\_\_\_\_\_ to the Earth with His saints. (Rev.19:11-16; Matt. 24:27-31)
- 2. \_\_\_\_\_\_ the armies of the Earth under the Anti-Christ's command in the military campaign of Armageddon. (Rev. 19:17-21; Zech. 14)
- 3. \_\_\_\_\_\_ the \_\_\_\_ day transition for the setting up of His kingdom on the Earth. (Dan. 12:11-13)

- 4. \_\_\_\_\_\_ the remaining inhabitants of the Earth in the Sheep & Goat judgment to determine entrance into the Kingdom or not. (Matthew 25:31-46; 7:21-23)
- 5. \_\_\_\_\_\_ the OT covenantal promises to Israel. (Gen.12; Deut. 30; 2 Sam.7; Jer. 31)