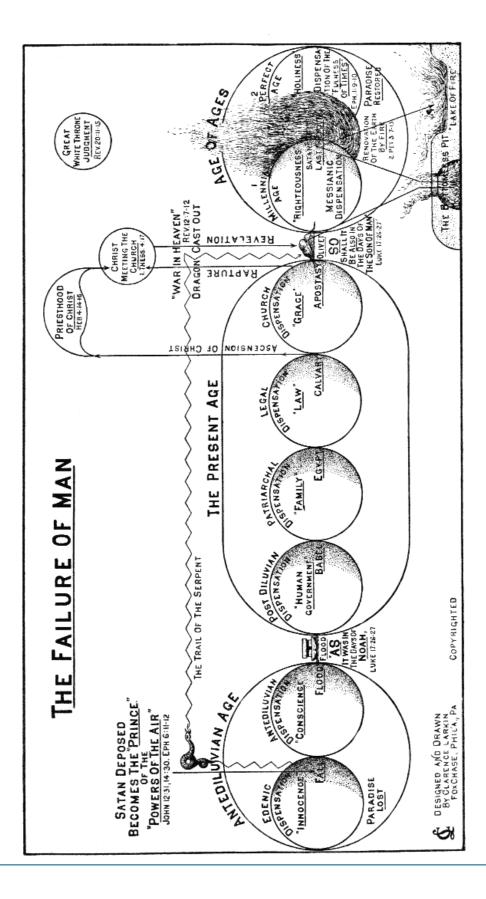

|      |  |
|      |      |      |  |
|      |      |      |  |
|      |      |      |  |
|      | <br> |      |  |
| <br> | <br> | <br> |  |
| <br> | <br> | <br> |  |
| <br> | <br> | <br> |  |
|      |      |      |  |
|      |      |      |  |
|      |      |      |  |
|      | <br> |      |  |
| <br> | <br> | <br> |  |
| <br> | <br> | <br> |  |
| <br> | <br> | <br> |  |
|      |      |      |  |
|      |      |      |  |
|      |      |      |  |
|      |      |      |  |
| <br> |      | <br> |  |
| <br> | <br> | <br> |  |
|      |      | <br> |  |
| <br> | <br> | <br> |  |
|      |      |      |  |
|      |      |      |  |
|      |      |      |  |
|      |      |      |  |
| <br> | <br> | <br> |  |
| <br> |      |      |  |
|      |      |      |  |
|      |      |      |  |