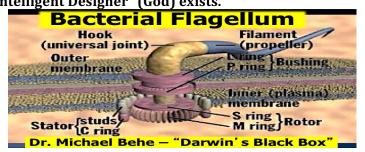

2) The amazing \_\_\_\_\_\_ (and design) found in nature points to God? (The teleological argument)

Complexity & design leads on to the conclusion that a great "Intelligent Designer" (God) exists.

3) The existence and nature of \_\_\_\_\_\_ points to the existence of God?