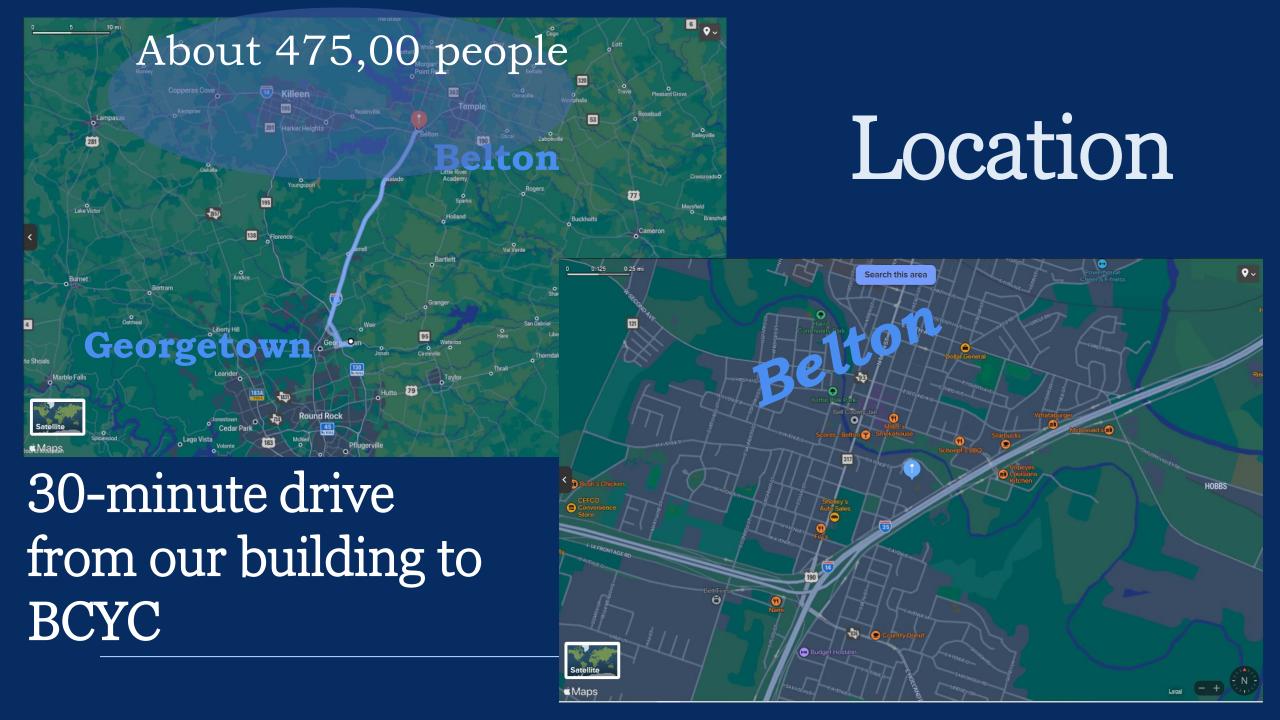

#### Timeline

- First service: November 6<sup>th</sup>
- December First of Next Year
- Middle of Next Year

Starting Location: Belton Christian Youth
 Center (BCYC)

Other local churches

Tapestry Community Church